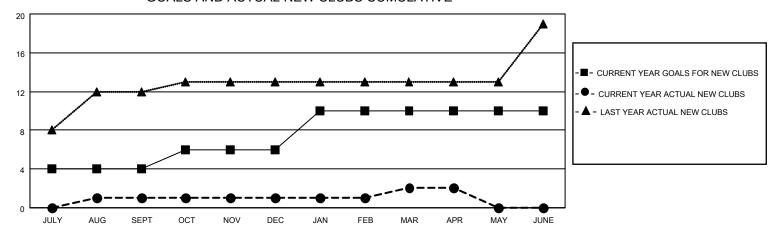

## GOALS AND ACTUAL NEW CLUBS CUMULATIVE

## MONTHLY MEMBERSHIP PROGRESS REPORT

LOCATION INDIA District 324 B Results as of: 4/30/2023

| Clubs                 |               |           |               | Members               |                        |                         |                                                    |
|-----------------------|---------------|-----------|---------------|-----------------------|------------------------|-------------------------|----------------------------------------------------|
| RESULTS FOR 2022-2023 |               |           |               | RESULTS FOR 2022-2023 |                        |                         |                                                    |
| QUARTER               | NEW CLUB GOAL | NEW CLUBS | DROPPED CLUBS | QUARTER MEME          | BER GROWTH NET<br>GOAL | MEMBER GROWTH<br>ACTUAL | DROPPED<br>MEMBERS ACTUAL<br>(including transfers) |
| JULY/AUG/SEPT         | 4             | 1         | 1             | JULY/AUG/SEPT         | 150                    | 235                     | 74                                                 |
| OCT/NOV/DEC           | 2             | 0         | 4             | OCT/NOV/DEC           | 340                    | 361                     | 322                                                |
| JAN/FEB/MAR           | 4             | 1         | 1             | JAN/FEB/MAR           | 190                    | 61                      | 51                                                 |
| APR/MAY/JUNE          | 0             | 0         | 0             | APR/MAY/JUNE          | 40                     | 40                      | 82                                                 |