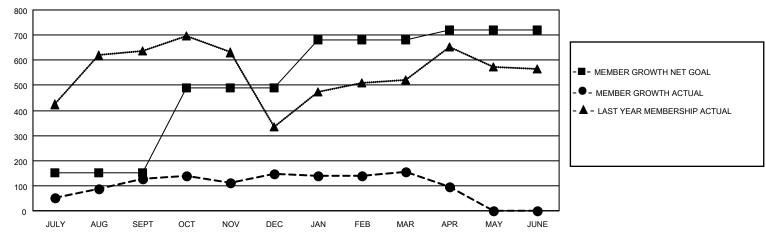

## GOALS AND ACTUAL MEMBERS CUMULATIVE

| DROPPED CLUBS: 6 |     | 130 CLUBS OF 185 ADDED 1 OR<br>MORE NEW MEMBERS | GENDER DISTRIBUTION       |                             |  |
|------------------|-----|-------------------------------------------------|---------------------------|-----------------------------|--|
|                  |     |                                                 | MALE                      | 5,478 (76.34%)              |  |
| DROPPED MEMBERS  |     |                                                 | FEMALE NON BINARY         | 1,694 (23.61%)<br>0 (0.00%) |  |
| DECEASED         | 17  |                                                 | PREFER NOT TO ANSWER      | 4 (0.06%)                   |  |
| CLUB CANCELLED   | 118 | CLICK HERE FOR CUMULATIVE                       | TOTAL FAMILY UNIT MEMBERS | 4,645                       |  |
| OTHER            | 395 | MEMBERSHIP DATA                                 |                           |                             |  |
| TOTAL            | 530 |                                                 | FAMILY MEMBERS PAYING HAI | LF DUES 3,027               |  |
|                  |     |                                                 |                           |                             |  |

## MONTHLY MEMBERSHIP PROGRESS REPORT

LOCATION INDIA District 324 B Results as of: 4/30/2023

| Clubs                 |               |           |               | Members               |                        |                         |                                                    |
|-----------------------|---------------|-----------|---------------|-----------------------|------------------------|-------------------------|----------------------------------------------------|
| RESULTS FOR 2022-2023 |               |           |               | RESULTS FOR 2022-2023 |                        |                         |                                                    |
| QUARTER               | NEW CLUB GOAL | NEW CLUBS | DROPPED CLUBS | QUARTER MEME          | BER GROWTH NET<br>GOAL | MEMBER GROWTH<br>ACTUAL | DROPPED<br>MEMBERS ACTUAL<br>(including transfers) |
| JULY/AUG/SEPT         | 4             | 1         | 1             | JULY/AUG/SEPT         | 150                    | 235                     | 74                                                 |
| OCT/NOV/DEC           | 2             | 0         | 4             | OCT/NOV/DEC           | 340                    | 361                     | 322                                                |
| JAN/FEB/MAR           | 4             | 1         | 1             | JAN/FEB/MAR           | 190                    | 61                      | 51                                                 |
| APR/MAY/JUNE          | 0             | 0         | 0             | APR/MAY/JUNE          | 40                     | 40                      | 82                                                 |